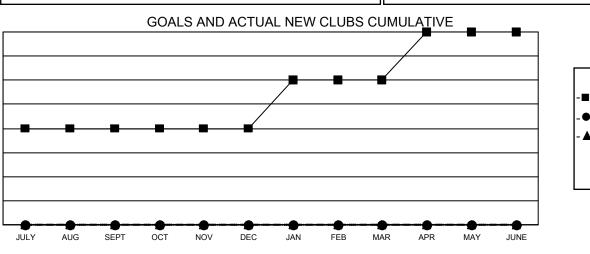

## GMT MONTHLY MEMBERSHIP PROGRESS REPORT Results as of: 8/31/2024

Multiple District 410

LOCATION: REP OF SOUTH AFRICA

GMT: OPEN

GMT CA 8

|               |                       |           |               |               |                        |                         | •••••                                              |  |
|---------------|-----------------------|-----------|---------------|---------------|------------------------|-------------------------|----------------------------------------------------|--|
| Clubs         |                       |           |               | Members       |                        |                         |                                                    |  |
|               | RESULTS FOR 2024-2025 |           |               |               | RESULTS FOR 2024-2025  |                         |                                                    |  |
| QUARTER       | NEW CLUB GOAL         | NEW CLUBS | DROPPED CLUBS | QUARTER       | BER GROWTH NET<br>GOAL | MEMBER GROWTH<br>ACTUAL | DROPPED<br>MEMBERS ACTUAI<br>(including transfers) |  |
| JULY/AUG/SEPT | 2                     | 0         | 2             | JULY/AUG/SEPT | 55                     | 70                      | 34                                                 |  |
| OCT/NOV/DEC   | 0                     | 0         | 0             | OCT/NOV/DEC   | 40                     | 0                       | 0                                                  |  |
| JAN/FEB/MAR   | 1                     | 0         | 0             | JAN/FEB/MAR   | 45                     | 0                       | 0                                                  |  |
| APR/MAY/JUNE  | 1                     | 0         | 0             | APR/MAY/JUNE  | 45                     | 0                       | 0                                                  |  |
|               |                       |           |               |               |                        |                         |                                                    |  |

- CURRENT YEAR ACTUAL NEW CLUBS

- LAST YEAR ACTUAL NEW CLUBS

| DROPPED CLUBS: 2              | 24 CLUBS OF 117 ADDED 1 OR MORE<br>NEW MEMBERS | GENDER DISTRIBUTION        |     |  |
|-------------------------------|------------------------------------------------|----------------------------|-----|--|
|                               |                                                | MALE 874 (50.84%)          |     |  |
| DROPPED MEMBERS               | _                                              | FEMALE 845 (49.16%)        |     |  |
| DECEASED 2                    | CLICK HERE FOR CUMULATIVE                      | TOTAL FAMILY UNIT MEMBERS  | 466 |  |
| CLUB CANCELLED 11<br>OTHER 19 | MEMBERSHIP DATA                                | FAMILY MEMBERS PAYING HALF |     |  |
| TOTAL 32                      | -                                              | DUES                       |     |  |