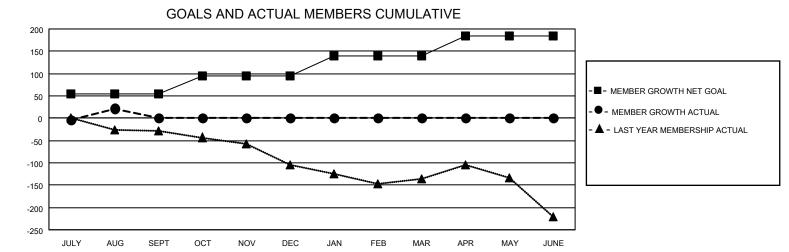

## GMT MONTHLY MEMBERSHIP PROGRESS REPORT Results as of: 8/31/2024

Multiple District 410

LOCATION: REP OF SOUTH AFRICA

GMT: OPEN

GMT CA 8

|               |                       |           |               |               |                        |                         | •••••                                              |  |
|---------------|-----------------------|-----------|---------------|---------------|------------------------|-------------------------|----------------------------------------------------|--|
| Clubs         |                       |           |               | Members       |                        |                         |                                                    |  |
|               | RESULTS FOR 2024-2025 |           |               |               | RESULTS FOR 2024-2025  |                         |                                                    |  |
| QUARTER       | NEW CLUB GOAL         | NEW CLUBS | DROPPED CLUBS | QUARTER       | BER GROWTH NET<br>GOAL | MEMBER GROWTH<br>ACTUAL | DROPPED<br>MEMBERS ACTUAI<br>(including transfers) |  |
| JULY/AUG/SEPT | 2                     | 0         | 2             | JULY/AUG/SEPT | 55                     | 70                      | 34                                                 |  |
| OCT/NOV/DEC   | 0                     | 0         | 0             | OCT/NOV/DEC   | 40                     | 0                       | 0                                                  |  |
| JAN/FEB/MAR   | 1                     | 0         | 0             | JAN/FEB/MAR   | 45                     | 0                       | 0                                                  |  |
| APR/MAY/JUNE  | 1                     | 0         | 0             | APR/MAY/JUNE  | 45                     | 0                       | 0                                                  |  |
|               |                       |           |               |               |                        |                         |                                                    |  |